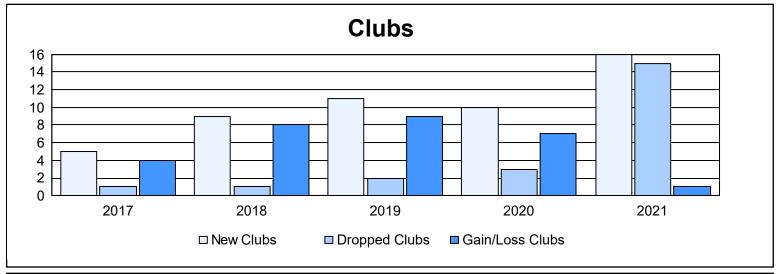

| Year      | New<br>Clubs | Dropped<br>Clubs | Gain/<br>Loss<br>Clubs | New<br>Members | Charter<br>Members | Reinstate<br>Members | Transfer<br>Members | Total<br>Member<br>Added | Total<br>Members<br>Dropped | Gain/<br>Loss<br>Members |
|-----------|--------------|------------------|------------------------|----------------|--------------------|----------------------|---------------------|--------------------------|-----------------------------|--------------------------|
| 2016-2017 | 5            | 1                | 4                      | 307            | 152                | 89                   | 3                   | 551                      | 390                         | 161                      |
| 2017-2018 | 9            | 1                | 8                      | 533            | 240                | 22                   | 15                  | 810                      | 458                         | 352                      |
| 2018-2019 | 11           | 2                | 9                      | 261            | 413                | 34                   | 6                   | 714                      | 542                         | 172                      |
| 2019-2020 | 10           | 3                | 7                      | 98             | 197                | 43                   | 5                   | 343                      | 646                         | -303                     |
| 2020-2021 | 16           | 15               | 1                      | 461            | 407                | 46                   | 22                  | 936                      | 782                         | 154                      |
| Average   | 10           | 4                | 6                      | 332            | 282                | 47                   | 10                  | 671                      | 564                         | 107                      |